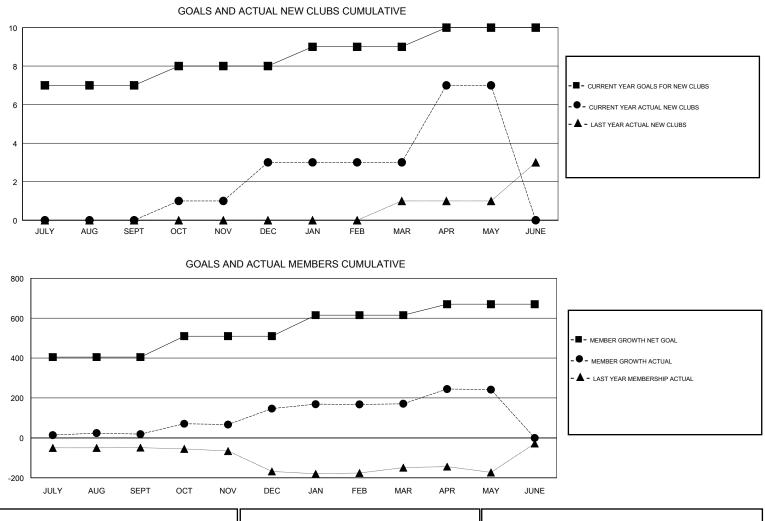

## VASUDEV VALAWALKAR GMT:

| GMT: VASUDEV VALAWALKAR |               |           | LOCATION INDIA |                       |                           | GMT CA                  |                                                    |  |
|-------------------------|---------------|-----------|----------------|-----------------------|---------------------------|-------------------------|----------------------------------------------------|--|
|                         | Club          | S         |                | Members               |                           |                         |                                                    |  |
|                         | RESULTS FOR   | 2018-2019 |                | RESULTS FOR 2018-2019 |                           |                         |                                                    |  |
| QUARTER                 | NEW CLUB GOAL | NEW CLUBS | DROPPED CLUBS  | QUARTER               | MEMBER GROWTH NET<br>GOAL | MEMBER GROWTH<br>ACTUAL | DROPPED<br>MEMBERS ACTUAL<br>(including transfers) |  |
| JULY/AUG/SEPT           | 7             | 0         | 0              | JULY/AUG/SEPT         | 405                       | 67                      | 45                                                 |  |
| OCT/NOV/DEC             | 1             | 3         | 1              | OCT/NOV/DEC           | 105                       | 171                     | 42                                                 |  |
| JAN/FEB/MAR             | 1             | 0         | 0              | JAN/FEB/MAR           | 105                       | 37                      | 4                                                  |  |
| APR/MAY/JUNE            | 1             | 4         | 0              | APR/MAY/JUNE          | 55                        | 97                      | 20                                                 |  |